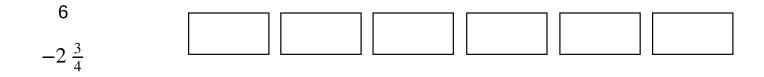

Cut one bar into fourths to borrow from one whole to cross off 2 3/4

Subtract: Reduce your answers if needed:

| 8               | 16                | 13              | 9               |
|-----------------|-------------------|-----------------|-----------------|
| $-4\frac{3}{7}$ | $-3\frac{5}{16}$  | $-3\frac{5}{6}$ | $-4\frac{3}{5}$ |
|                 |                   |                 |                 |
| $7 \frac{3}{7}$ | $16 \frac{5}{14}$ | $10\frac{1}{8}$ | $7\frac{3}{10}$ |
| $-2\frac{6}{7}$ | $-8 \frac{9}{14}$ | $-\frac{5}{8}$  | $-3\frac{4}{5}$ |